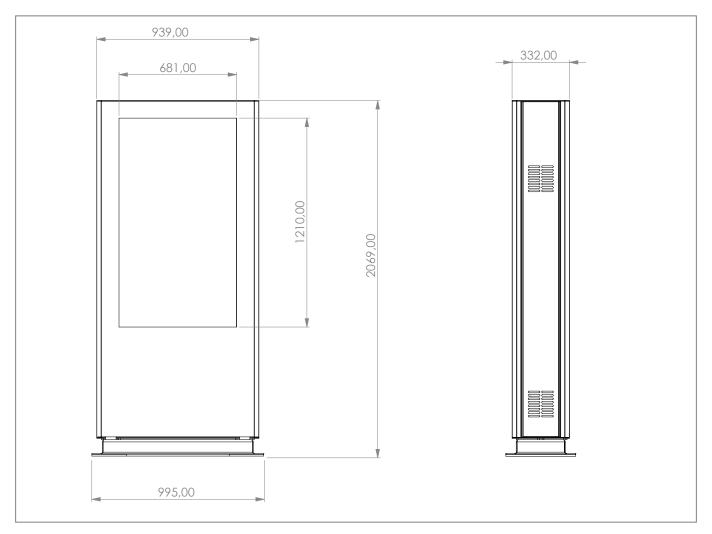

#### Outdoor totem for two screens with heating and ventilation

The ScreenOut® Pro back-to-back is an outdoor totem, which is suitable for 2 screens with a screen size of 55" | 140 cm. The screens are mounted "back-to-back". The VESA mount meets the VESA standard and is adapted to the respective hole pattern on the screen.

The totem is made from a high-quality steel construction, is lockable and supplied with 6.4 mm thick, anti-reflective laminated safety glass (VSG). The base offers space for concealed floor wiring and is accessible via a service flap. The installed components are always protected against unauthorized access and vandalism.

## ScreenOut® Pro Back-to-Back

Outdoor totem for two screens with heating and ventilation

Item no.: 1743

- for 2 screens with a size of 55" | 140 cm
- VESA mount, adapted to the hole pattern of the screen
- 6.4 mm thick, antireflective laminated safety glass (LSG)
- manufactured according to: IP 65 / NEMA 4 and IP 54
- totem is lockable, protection from unauthorized access and vandalism
- enough space for mini PC or Set Top Box