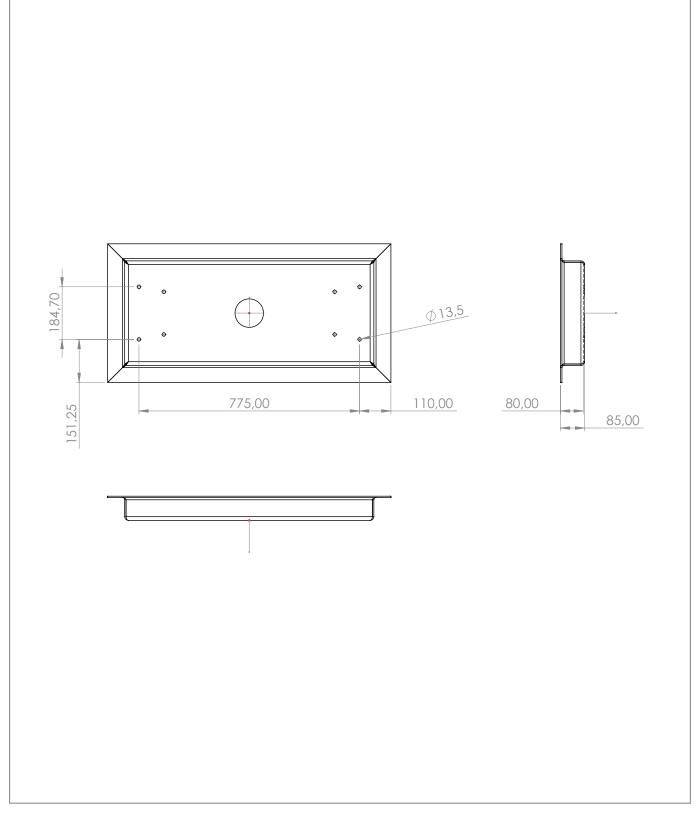

The totem is made from a high-quality steel construction, is lockable and supplied with 6.4 mm thick, anti-reflective laminated safety glass (VSG). The base offers space for concealed floor wiring and is accessible via a service flap. The installed components are always protected against unauthorized access and vandalism.

The standard version is intended for permanent installation using a foundation\*.

Optionally, the totem can be customized in special RAL colours or with a logo.

Optionally available with VA protection bumpers or base plate on request.