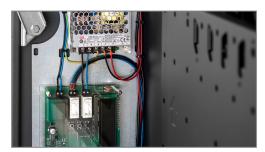

The totem is made from a high-quality steel construction, is lockable and supplied with 6.4 mm thick, anti-reflective laminated safety glass (VSG). The base offers space for concealed floor wiring and is accessible via a service flap. The installed components are always protected against unauthorized access and vandalism.

The ScreenOut® Eco Kiosk series includes active ventilation by high-quality industrial fans and a filter bank as standard to ensure perfect air circulation (air curtain) or filtering.

The front of the outdoor totem is manufactured according to protection standard IP65 / NEMA 4, the back according to IP54 standard. The cabling and protection is carried out professionally according to VDE specifications (e-check).

Cabling according to VDE guidelines

Temperature sensors

optional: VA protection bumpers