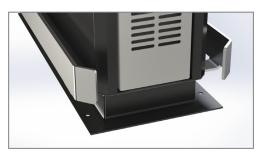

The standard version is intended for permanent installation using a foundation\*.

Optionally, the totem can be customized in special RAL colours or with a logo.

Optionally available with VA protection bumpers or base plate on request.

- · integrated multiple socket
- impact and scratch resistant powder-coating
- standard: anthracite grey (RAL 7016), more RAL colours on request
- order-related production
- optional:
  - desired colour according to RAL (Item no.: 1664)
  - WLAN antenna (Item no.: 2515)
  - · logo as film plot
  - · base plate
  - · VA protection bumpers