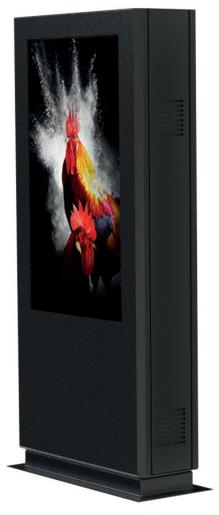

## ScreenOut® Pro Back-to-Back

### Item no.: 1743

#### Outdoor totem for two screens with heating and ventilation

The ScreenOut® Pro back-to-back is an outdoor totem, which is suitable for 2 screens with a screen size of 55" | 140 cm. The screens are mounted "back-to-back". The VESA mount meets the VESA standard and is adapted to the respective hole pattern on the screen.

## ScreenOut® Pro Back-to-Back

Outdoor totem for two screens with heating and ventilation

Item no.: 1743

- for 2 screens with a size of 55" | 140 cm
- VESA mount, adapted to the hole pattern of the screen
- 6.4 mm thick, antireflective laminated safety glass (LSG)
- manufactured according to: IP 65 / NEMA 4 and IP 54
- totem is lockable, protection from unauthorized access and vandalism
- enough space for mini PC or Set Top Box